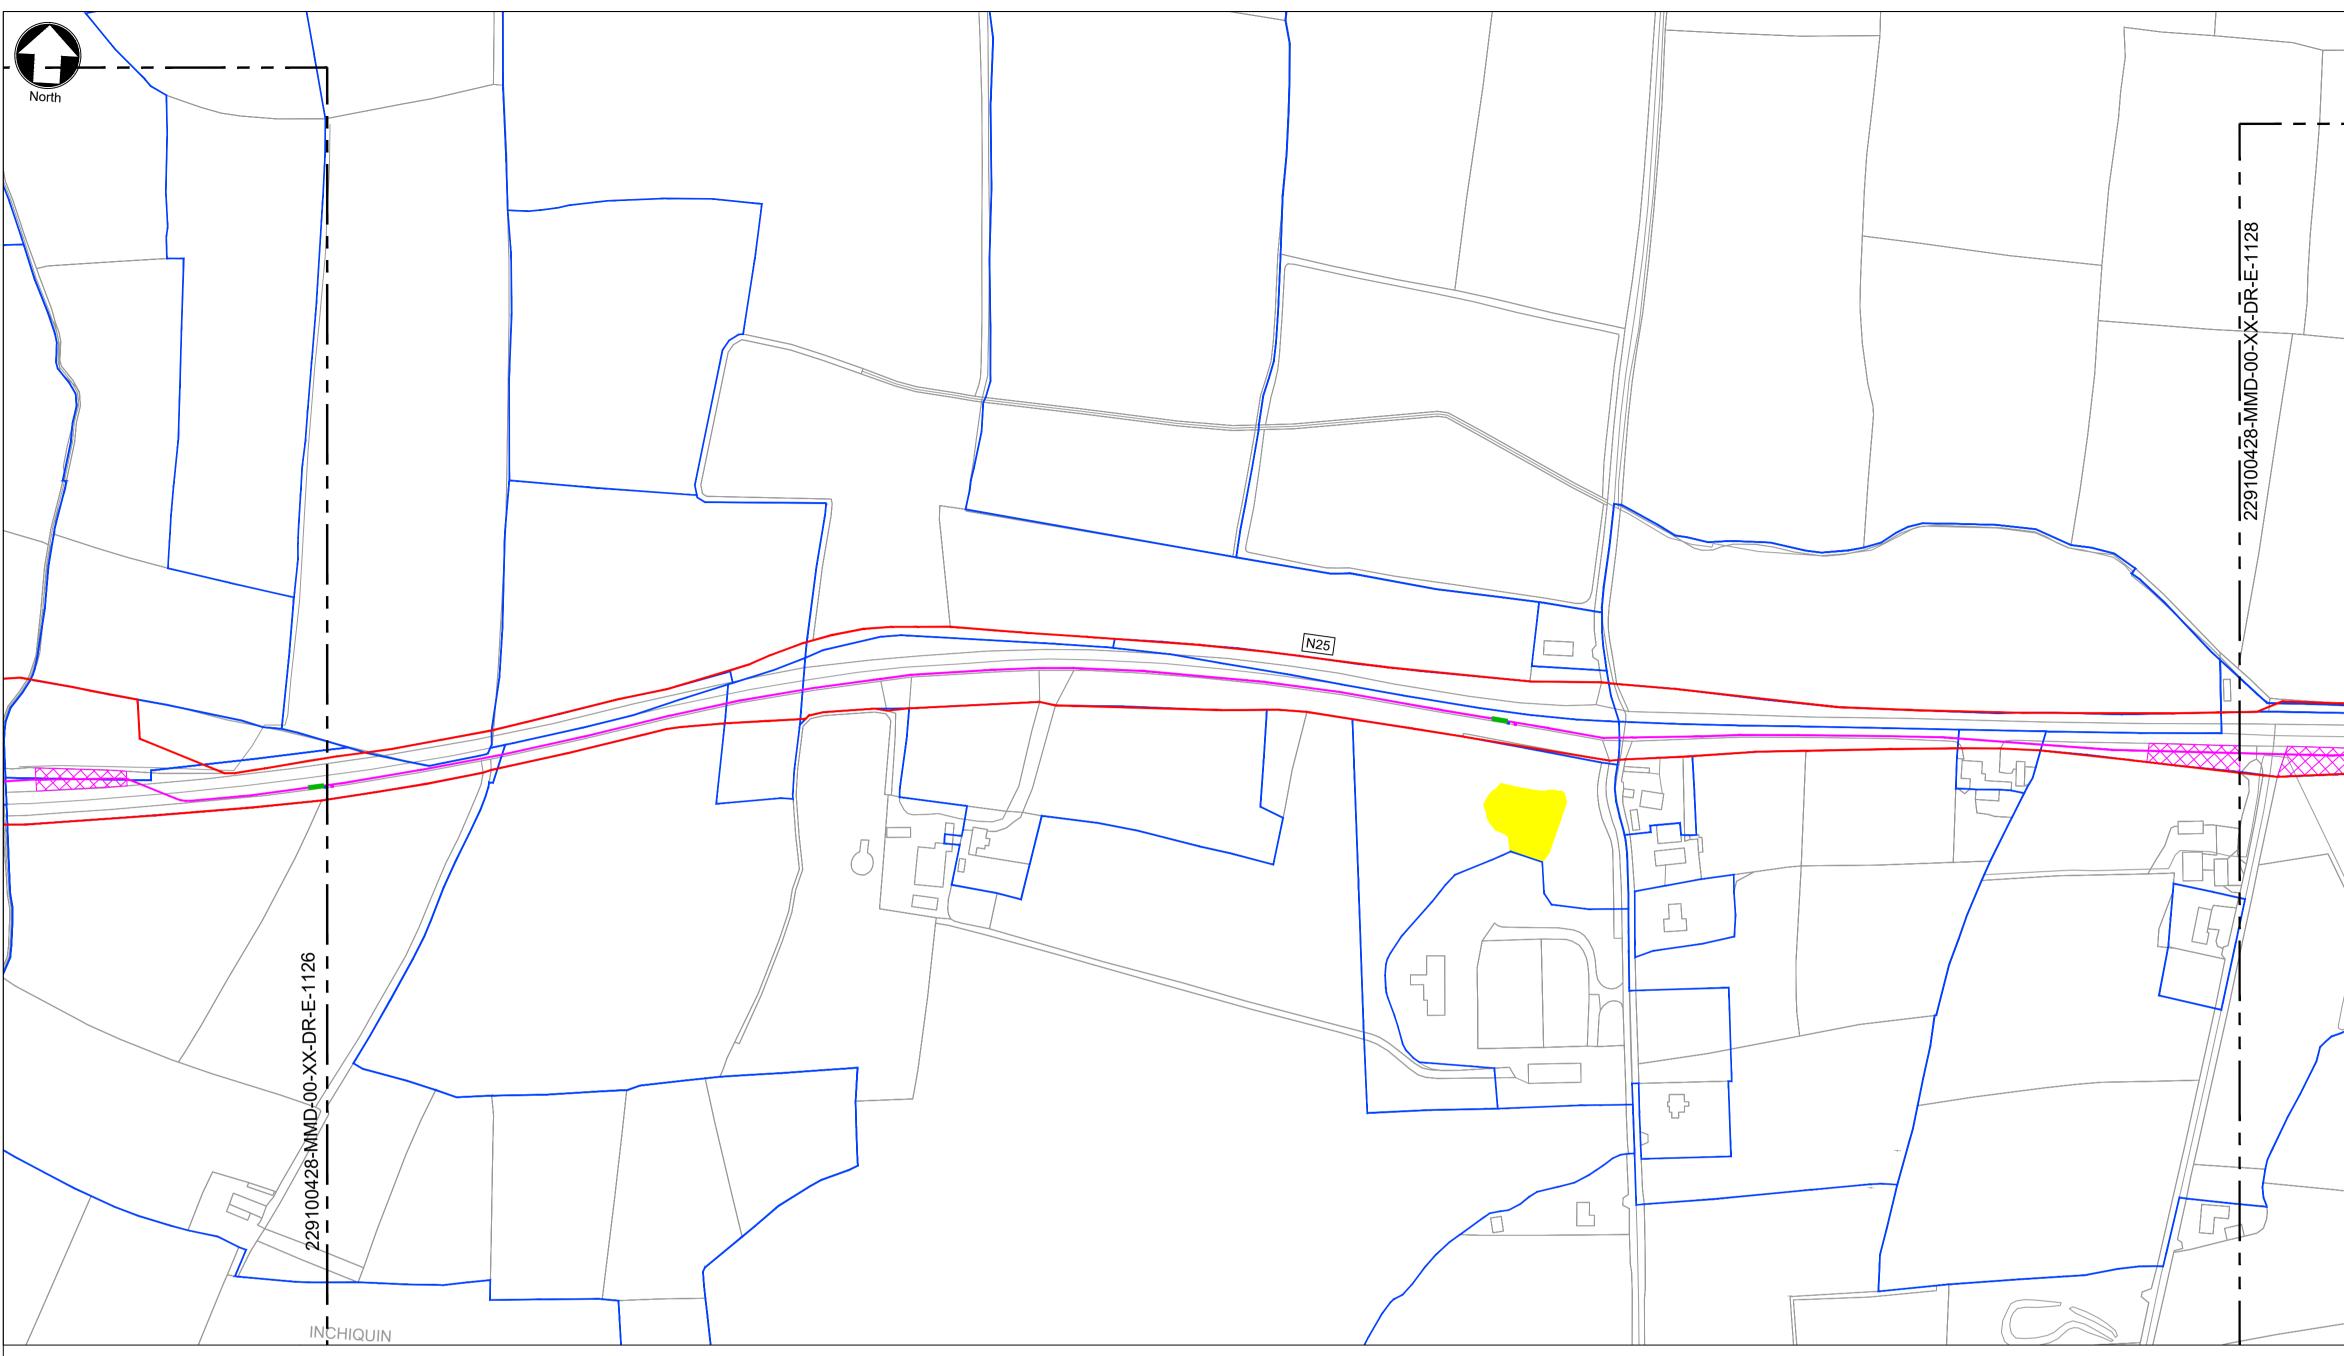

C:\users\hea38245\appdata\local\projectwise\workdir\mott-gb-pw-09\dms96143\229100428-MMD-00-XX-DR-E-1127.dwg Jun 24, 2021 - 12:33PM HEA38245

|                                                                  | Notes                                                                                                                              |
|------------------------------------------------------------------|------------------------------------------------------------------------------------------------------------------------------------|
|                                                                  | 1. For planning purposes only. Not for construction.                                                                               |
|                                                                  | 2. All dimensions are in metres unless otherwise noted.                                                                            |
|                                                                  | 3. Where levels are shown, all levels are in metres above Malin Head datum.                                                        |
|                                                                  | 4. Final location of underground cable infrastructure, compounds and works areas are subject to detailed design.                   |
|                                                                  | Key Plan                                                                                                                           |
|                                                                  |                                                                                                                                    |
|                                                                  | North Pigeonhill<br>Lackenbehy Gortacrue Killeagh Youghal                                                                          |
|                                                                  | Knockraha<br>Gortnamucky Claycastie                                                                                                |
|                                                                  | Ballyadam Churchtown Castlemartyr                                                                                                  |
|                                                                  | Key to symbols                                                                                                                     |
|                                                                  | Application Site Boundary                                                                                                          |
|                                                                  | Landowner Property Boundary                                                                                                        |
|                                                                  | Wayleave                                                                                                                           |
|                                                                  | HVAC Underground Cable Route HVDC Underground Cable Route                                                                          |
|                                                                  |                                                                                                                                    |
|                                                                  | Temporary Construction Compound & Laydown Area                                                                                     |
|                                                                  | Temporary HDD Compound                                                                                                             |
|                                                                  | Underground Joint Bay                                                                                                              |
|                                                                  | <ul> <li>Underground Telecommunications Chamber</li> <li>Underground Link Box Chamber</li> </ul>                                   |
|                                                                  | Temporary Passing Bay                                                                                                              |
|                                                                  |                                                                                                                                    |
| Λ                                                                | 0 100m 200m<br>1:2500                                                                                                              |
|                                                                  | Reference drawings                                                                                                                 |
|                                                                  | 229100428-MMD-00-XX-DR-E-1100 Overall Site Location Plan - Key Plan                                                                |
|                                                                  | 229100428-MMD-00-XX-DR-E-1126 Site Location Plan Sheet 26 of 30<br>229100428-MMD-00-XX-DR-E-1128 Site Location Plan Sheet 28 of 30 |
|                                                                  |                                                                                                                                    |
|                                                                  |                                                                                                                                    |
|                                                                  |                                                                                                                                    |
|                                                                  |                                                                                                                                    |
|                                                                  |                                                                                                                                    |
|                                                                  |                                                                                                                                    |
|                                                                  |                                                                                                                                    |
|                                                                  |                                                                                                                                    |
|                                                                  |                                                                                                                                    |
| 17                                                               | PL1 25/06/2021 SHY Issued for Planning DH TK                                                                                       |
|                                                                  | RevDateDrawnDescriptionCh'k'dApp'd                                                                                                 |
|                                                                  | South Block<br>Rockfield                                                                                                           |
|                                                                  | Dundrum<br>Dublin 16                                                                                                               |
|                                                                  | MOTT         Ireland           MACDONALD         T +353 (0)1 291 6700                                                              |
|                                                                  | F<br>W www.mottmac.com                                                                                                             |
|                                                                  |                                                                                                                                    |
|                                                                  | Client                                                                                                                             |
|                                                                  |                                                                                                                                    |
|                                                                  |                                                                                                                                    |
|                                                                  | EIRGRID                                                                                                                            |
|                                                                  |                                                                                                                                    |
|                                                                  | Celtic Interconnector                                                                                                              |
|                                                                  | Site Location Plan<br>Sheet 27 of 30                                                                                               |
|                                                                  | Designed I.Eustace Eng check D.Hassett                                                                                             |
|                                                                  | Designed     I.Eustace     Eng check     D.Hassett       Drawn     S. Healy     Coordination     D.Monaghan                        |
|                                                                  | Dwg check     D.Monaghan     Approved     T. Keane       Scale at A1     Status     Rev     Security                               |
| OS Mapping Reference:<br>OS6300, OS6347                          | Scale at A1StatusRevSecurity1:2500APRPL1STDDrawing Number                                                                          |
| Ireland/Government of Ireland.<br>eland Licence No. EN0061519-24 | 229100428-MMD-00-XX-DR-E-1127                                                                                                      |